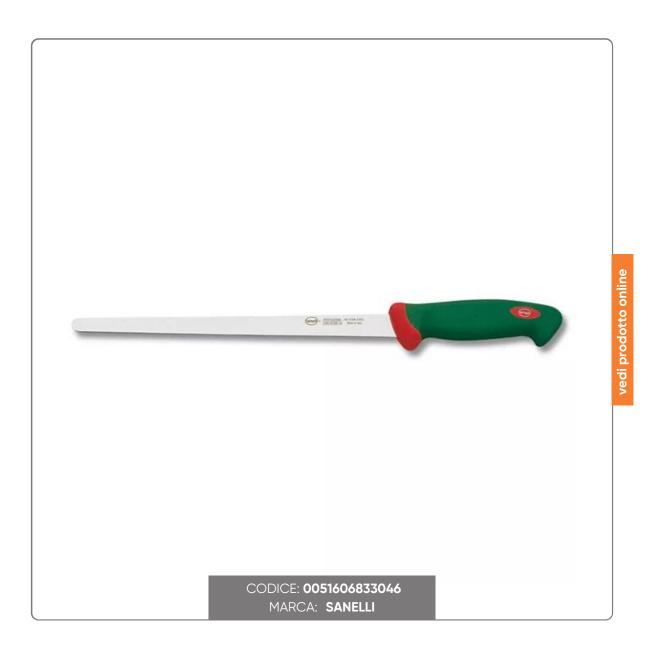

### **VERY NARROW SANELLI KNIFE STEEL BLADE cm.28**

SANELLI PROFESSIONAL KNIFE NARROW MODEL PREMANA LINE STEEL BLADE 28x2 cm WITH ERGONOMIC NON-SLIP GREEN COLOR HANDLE

#### LAMA

- High hardness (54-56 HRC)
- Good flexibility
- High cutting power
- Long thread life
- Wire shape especially designed for professional use
- Excellent ease of resharpening
- The convex shape of the blade guarantees effective support when considerable effort is required by the user.
- No chipping occurs

### **HANDLE**

- Exclusive ergonomic design of the handle, the result of particular studies carried out at qualified research institutes and validated by computerized experimental tests
- The ergonomic shape guarantees a significant reduction in user fatigue
- The non-slip handle with a soft but slightly rough surface allows for greater safety in use
- The material used is non-toxic and complies with European regulations
- Resistant to sudden changes in temperature (-40°C+150°C), corrosive agents and detergents
- Dishwasher safe and sterilizable, in order to guarantee absolute hygiene
- The green color of the handle allows you to immediately identify the position of the knife on the workbench for greater safety