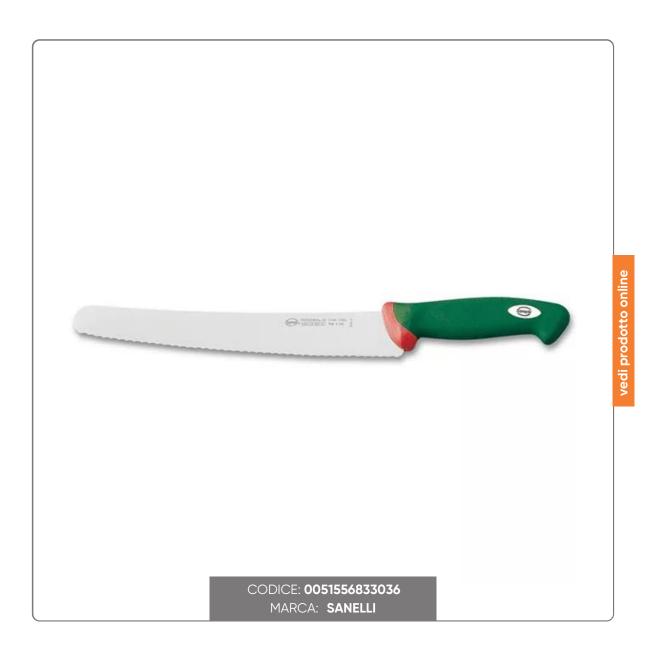

### SANELLI PASTRY COOK'S KNIFE STEEL BLADE cm.26

SANELLI PROFESSIONAL KNIFE PASTRY COOK MODEL PREMANA LINE 26x3.5 cm. STEEL BLADE WITH ERGONOMIC NON-SLIP HANDLE COLOR GREEN

### LAMA

- High hardness (54-56 HRC)
- Good flexibility
- High cutting power
- Long thread life
- Wire shape especially designed for professional use
- Excellent ease of resharpening

- The convex shape of the blade guarantees effective support when considerable effort is required by the user.

### HANDLE

- Exclusive ergonomic design of the handle, the result of particular studies carried out at qualified research institutes and validated by computerized experimental tests

- The ergonomic shape guarantees a significant reduction in user fatigue

- The non-slip handle with a soft but slightly rough surface allows for greater safety in use

- The material used is non-toxic and complies with European regulations
- Resistant to sudden changes in temperature (-40°C+150°C), corrosive agents and detergents
- Dishwasher safe and sterilizable, in order to guarantee absolute hygiene
- The green color of the handle allows you to immediately identify the position of the knife on the workbench for greater safety