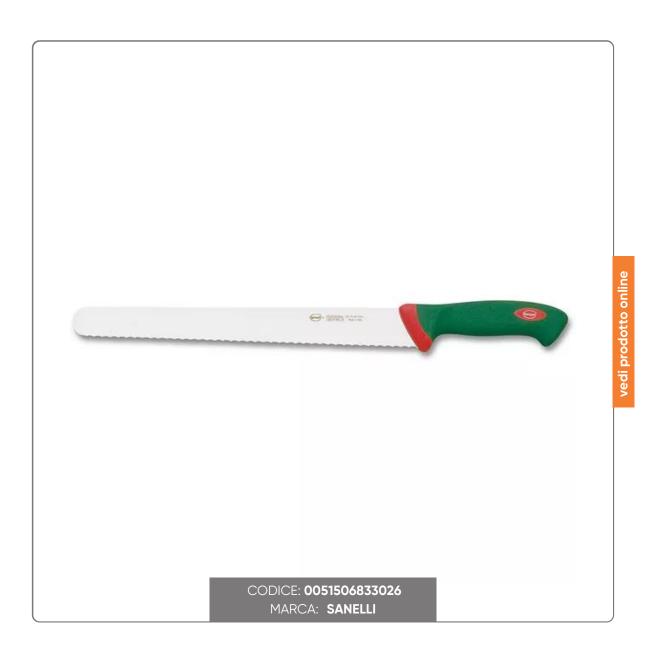

### SANELLI BREAD KNIFE STEEL BLADE cm.32

SANELLI PROFESSIONAL KNIFE BREAD MODEL PREMANA LINE SERRATED STEEL BLADE cm.32x3,5 WITH ERGONOMIC NON-SLIP GREEN HANDLE

### LAMA

- High hardness (54-56 HRC)
- Good flexibility
- High cutting power
- Long thread life
- Wire shape especially designed for professional use
- Excellent ease of resharpening

- The convex shape of the blade guarantees effective support when considerable effort is required by the user.

### HANDLE

- Exclusive ergonomic design of the handle, the result of particular studies carried out at qualified research institutes and validated by computerized experimental tests

- The ergonomic shape guarantees a significant reduction in user fatigue