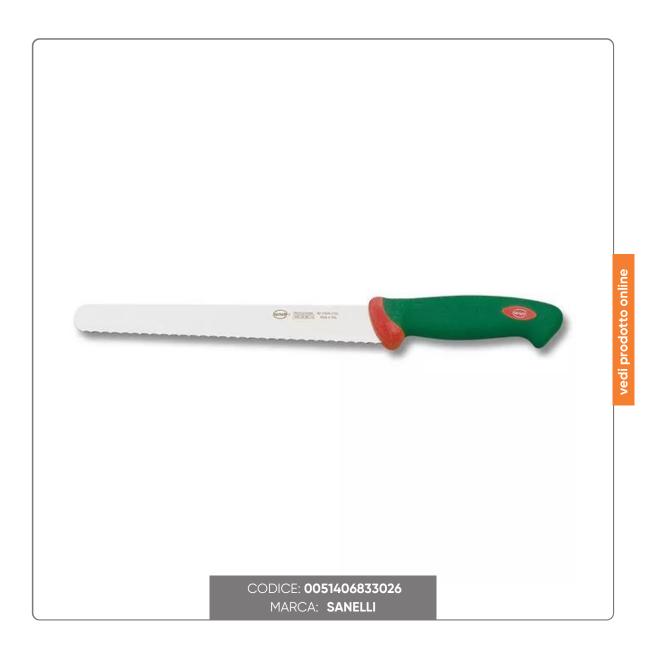

### SANELLI BREAD KNIFE STEEL BLADE cm.24

SANELLI PROFESSIONAL KNIFE BREAD MODEL PREMANA LINE SERRATED STEEL BLADE 24x3 cm WITH ERGONOMIC NON-SLIP HANDLE COLOR GREEN

### LAMA

- High hardness (54-56 HRC)
- Good flexibility
- High cutting power
- Long thread life
- Wire shape especially designed for professional use
- Excellent ease of resharpening

- The convex shape of the blade guarantees effective support when considerable effort is required by the user.

### HANDLE

- Exclusive ergonomic design of the handle, the result of particular studies carried out at qualified research institutes and validated by computerized experimental tests

- The ergonomic shape guarantees a significant reduction in user fatigue

- The non-slip handle with a soft but slightly rough surface allows for greater safety in use

- The material used is non-toxic and complies with European regulations
- Resistant to sudden changes in temperature (-40°C+150°C), corrosive agents and detergents
- Dishwasher safe and sterilizable, in order to guarantee absolute hygiene
- The green color of the handle allows you to immediately identify the position of the knife on the workbench for greater safety