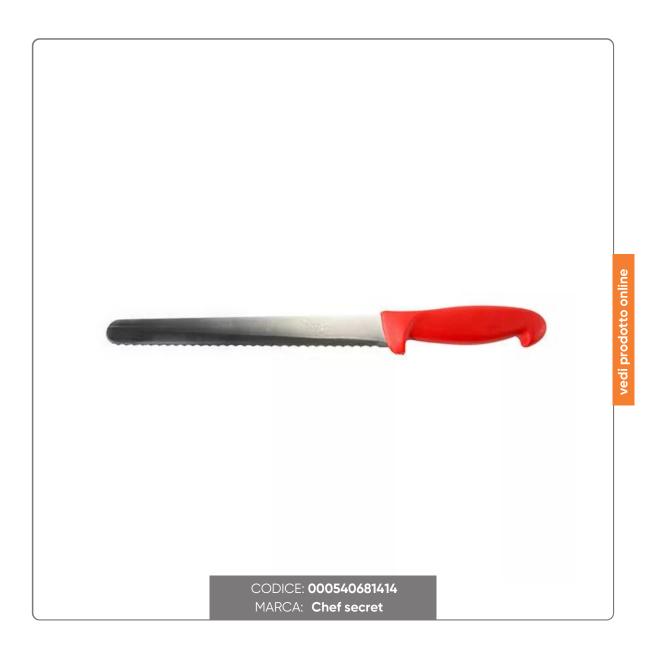

### SENO&SENO KNIFE STEEL BLADE cm.26net price

PROFESSIONAL SENO&SENO KNIFE BREAD MODEL CHEF'S SECRET LINE SERRATED STEEL BLADE cm.26x3 WITH RED HANDLE

#### LAMA

- High quality stainless steel specifically designed for professional use.
- The steel (X45CrMoV15) contains the ideal ratio between Carbon (hardness, wear resistance, sharpness retention) Chromium (corrosion resistance and ease of cleaning) Molybdenum (acid and corrosion resistance)
- Tempered blade (heat treatment) gives flexibility, strengthens the blade, eliminates internal tensions and possible weaknesses
- High hardness
- Finished manually

### **HANDLE**

- Ergonomic design that guarantees a significant reduction in user fatigue
- Made of polypropylene and rubber, it is non-porous and non-slip even when wet
- Dishwasher safe and sterilizable, in order to guarantee absolute hygiene
- The color of the handle allows you to immediately identify the position of the knife on the workbench for greater safety