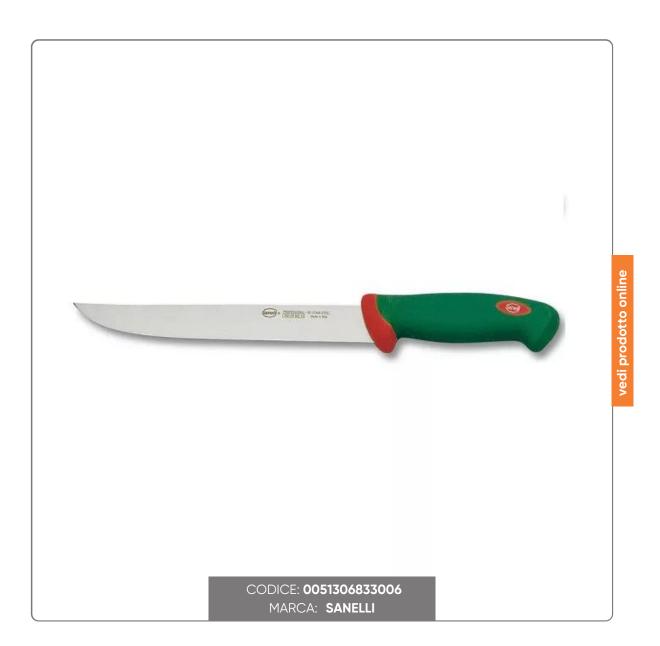

### SANELLI ROAST KNIFE STEEL BLADE cm.24

SANELLI PROFESSIONAL KNIFE ROAST MODEL PREMANA LINE 24x2,7 cm. STEEL BLADE WITH ERGONOMIC NON-SLIP GREEN COLOR HANDLE