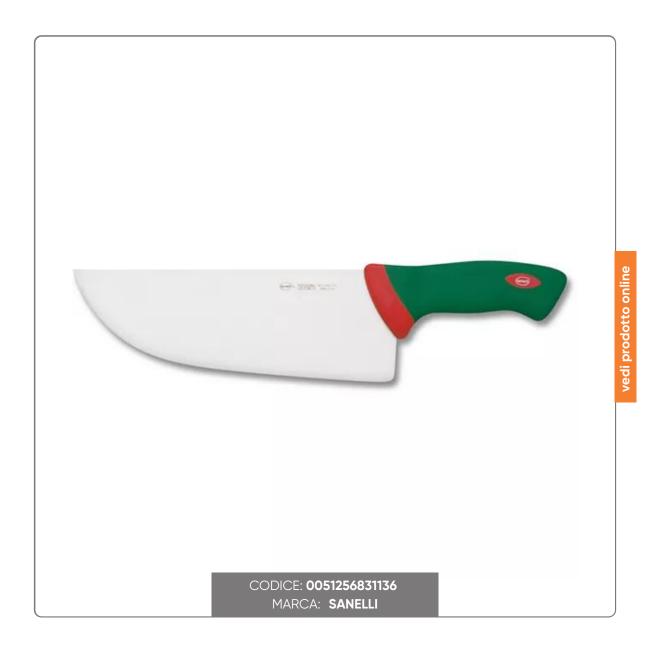

### SANELLI MID-STROKE KNIFE STEEL BLADE cm.28

SANELLI PROFESSIONAL KNIFE HALF STROKE MODEL PREMANA LINE 28x10 cm. STEEL BLADE WITH ERGONOMIC NON-SLIP GREEN COLOR HANDLE

Half shot knife 28 Blade length: 28cm. Thickness: 3.45mm. Weight: 0.65kg.