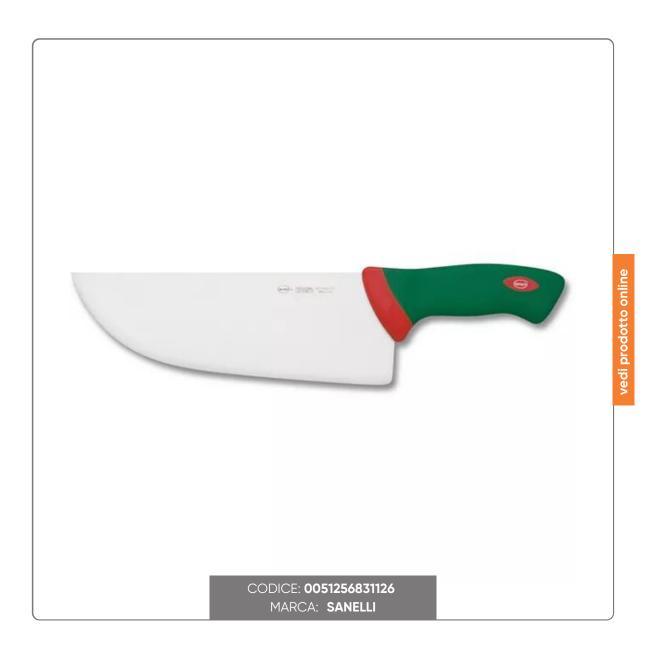

### **SANELLI COLPO KNIFE STEEL BLADE cm.28**

SANELLI PROFESSIONAL KNIFE COLPO MODEL PREMANA LINE 28x10 cm. STEEL BLADE WITH ERGONOMIC NON-SLIP GREEN COLOR HANDLE

#### LAMA

- High hardness (54-56 HRC)
- Good flexibility
- High cutting power
- Long thread life
- Wire shape especially designed for professional use
- Excellent ease of resharpening
- The convex shape of the blade guarantees effective support when considerable effort is required by the user.
- No chipping occurs

### **HANDLE**

- Exclusive ergonomic design of the handle, the result of particular studies carried out at qualified research institutes and validated by computerized experimental tests
- The ergonomic shape guarantees a significant reduction in user fatigue
- The non-slip handle with a soft but slightly rough surface allows for greater safety in use
- The material used is non-toxic and complies with European regulations
- Resistant to sudden changes in temperature (-40°C+150°C), corrosive agents and detergents
- Dishwasher safe and sterilizable, in order to guarantee absolute hygiene
- The green color of the handle allows you to immediately identify the position of the knife on the workbench for greater safety

Shot Knife 28 Blade length: 28cm. Blade thickness: 4.30 mm.

Weight: 0.77kg.