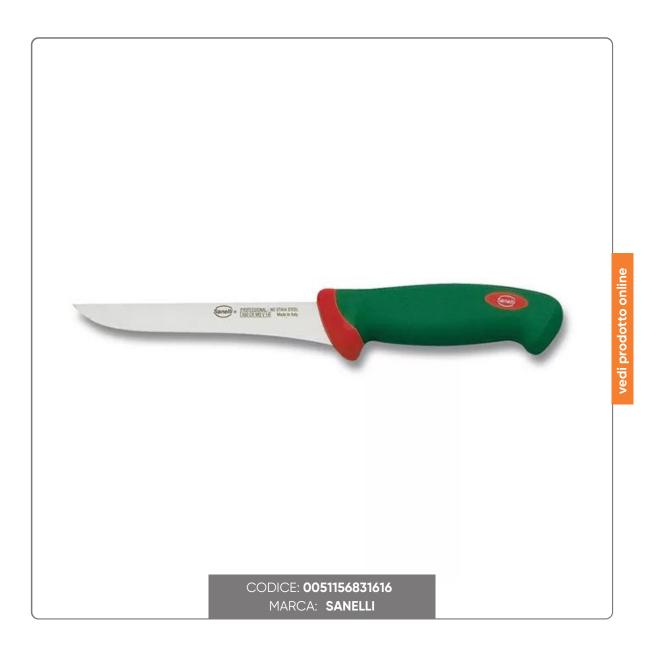

### SANELLI BONING KNIFE FLEXIBLE STEEL BLADE CM. 16

SANELLI PROFESSIONAL KNIFE FLEXIBLE BONING MODEL PREMANA LINE STEEL BLADE cm.16x2,2 WITH ERGONOMIC NON-SLIP HANDLE COLOR GREEN