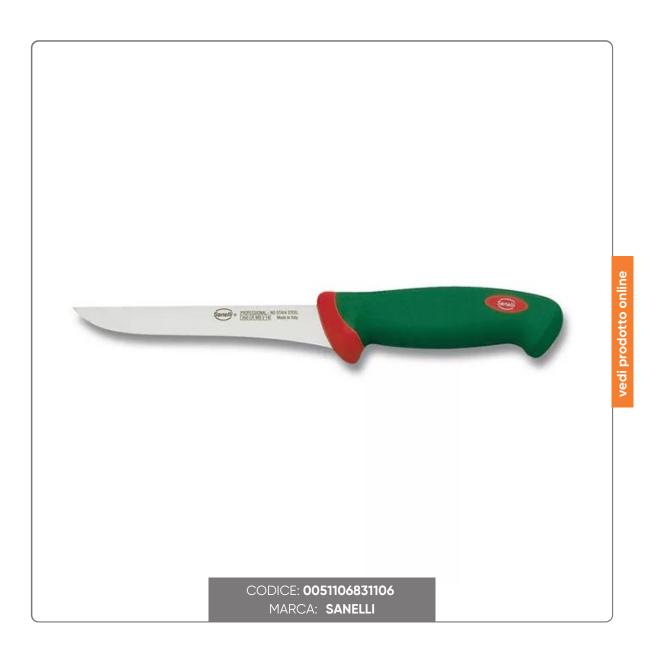

### SANELLI BONING KNIFE 16 cm. STEEL BLADE

SANELLI PROFESSIONAL KNIFE BONING MODEL PREMANA LINE STEEL BLADE cm.16x2,3 WITH ERGONOMIC NON-SLIP HANDLE COLOR GREEN

### LAMA

- High hardness (54-56 HRC)
- Good flexibility
- High cutting power
- Long thread life
- Wire shape especially designed for professional use
- Excellent ease of resharpening

- The convex shape of the blade guarantees effective support when considerable effort is required by the user.

- No chipping occurs

### HANDLE

- Exclusive ergonomic design of the handle, the result of particular studies carried out at qualified research institutes and validated by computerized experimental tests

- The ergonomic shape guarantees a significant reduction in user fatigue

- The non-slip handle with a soft but slightly rough surface allows for greater safety in use

- The material used is non-toxic and complies with European regulations
- Resistant to sudden changes in temperature (-40°C+150°C), corrosive agents and detergents
- Dishwasher safe and sterilizable, in order to guarantee absolute hygiene
- The green color of the handle allows you to immediately identify the position of the knife on the workbench for greater safety