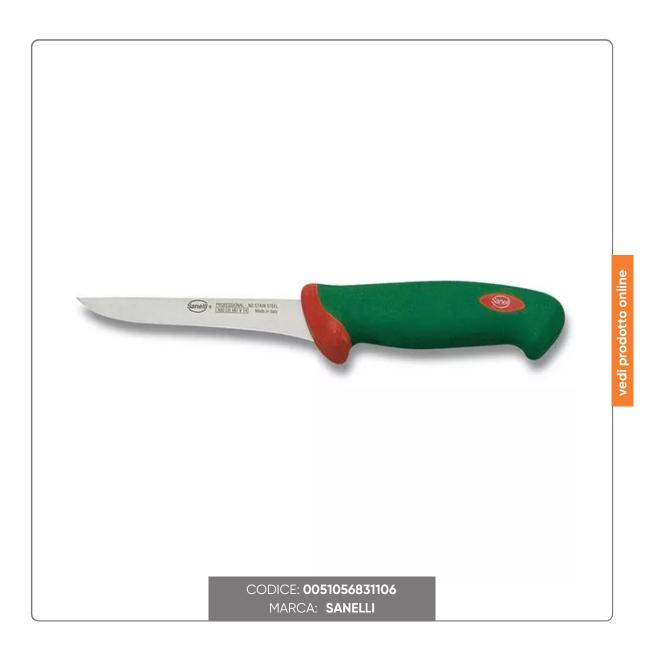

### SANELLI BONING KNIFE STEEL BLADE cm.14

SANELLI PROFESSIONAL KNIFE BONING MODEL PREMANA LINE STEEL BLADE cm.14x2,2 WITH ERGONOMIC NON-SLIP HANDLE COLOR GREEN

### LAMA

- High hardness (54-56 HRC)
- Good flexibility
- High cutting power
- Long thread life
- Wire shape especially designed for professional use
- Excellent ease of resharpening

- The convex shape of the blade guarantees effective support when considerable effort is required by the user.

### HANDLE

- Exclusive ergonomic design of the handle, the result of particular studies carried out at qualified research institutes and validated by computerized experimental tests

- The ergonomic shape guarantees a significant reduction in user fatigue

- The non-slip handle with a soft but slightly rough surface allows for greater safety in use

- The material used is non-toxic and complies with European regulations
- Resistant to sudden changes in temperature (-40°C+150°C), corrosive agents and detergents
- Dishwasher safe and sterilizable, in order to guarantee absolute hygiene
- The green color of the handle allows you to immediately identify the position of the knife on the workbench for greater safety