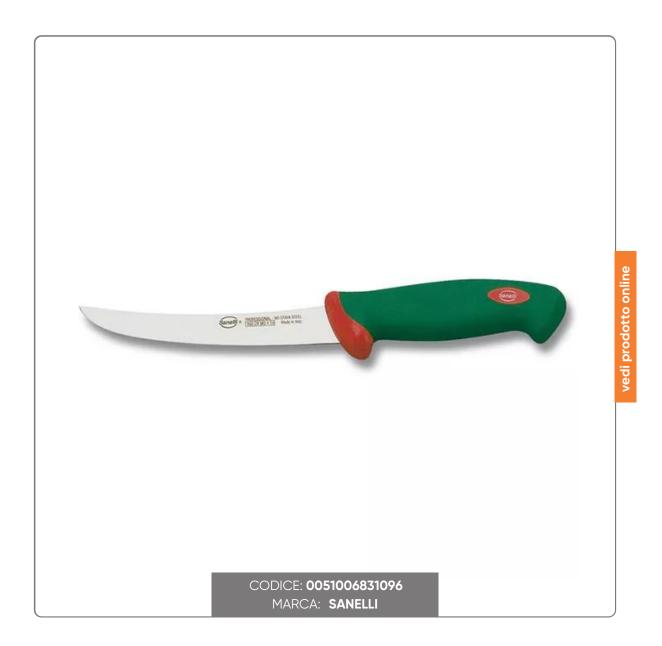

### **SANELLI BONING KNIFE CURVED STEEL BLADE cm.16**

SANELLI PROFESSIONAL KNIFE BONING CURVED MODEL PREMANA LINE STEEL BLADE cm.16x2,2 WITH ERGONOMIC NON-SLIP HANDLE COLOR GREEN