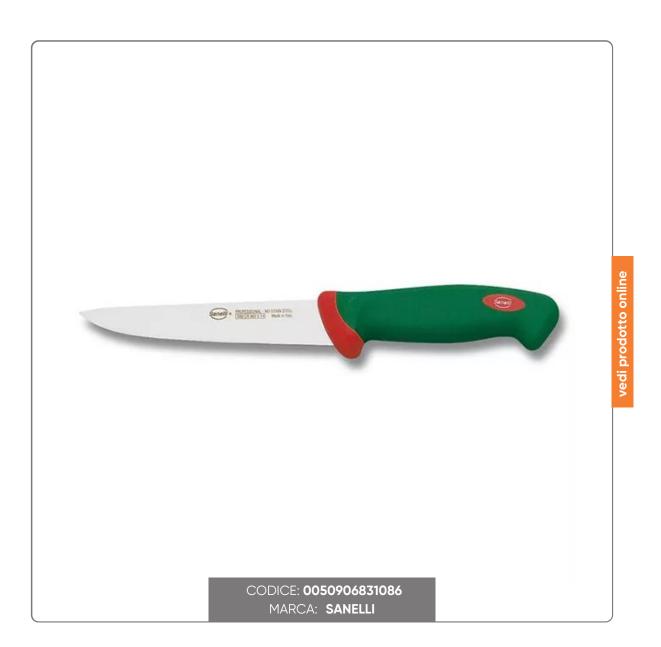

### SANELLI BONING KNIFE EMILIA STEEL BLADE cm.16

SANELLI PROFESSIONAL KNIFE BONING EMILIA MODEL PREMANA LINE STEEL BLADE cm.16x2,8 WITH ERGONOMIC NON-SLIP HANDLE COLOR GREEN

### LAMA

- High hardness (54-56 HRC)
- Good flexibility
- High cutting power
- Long thread life
- Wire shape especially designed for professional use
- Excellent ease of resharpening

- The convex shape of the blade guarantees effective support when considerable effort is required by the user.

### HANDLE

- Exclusive ergonomic design of the handle, the result of particular studies carried out at qualified research institutes and validated by computerized experimental tests

- The ergonomic shape guarantees a significant reduction in user fatigue

- The non-slip handle with a soft but slightly rough surface allows for greater safety in use

- The material used is non-toxic and complies with European regulations
- Resistant to sudden changes in temperature (-40°C+150°C), corrosive agents and detergents
- Dishwasher safe and sterilizable, in order to guarantee absolute hygiene
- The green color of the handle allows you to immediately identify the position of the knife on the workbench for greater safety