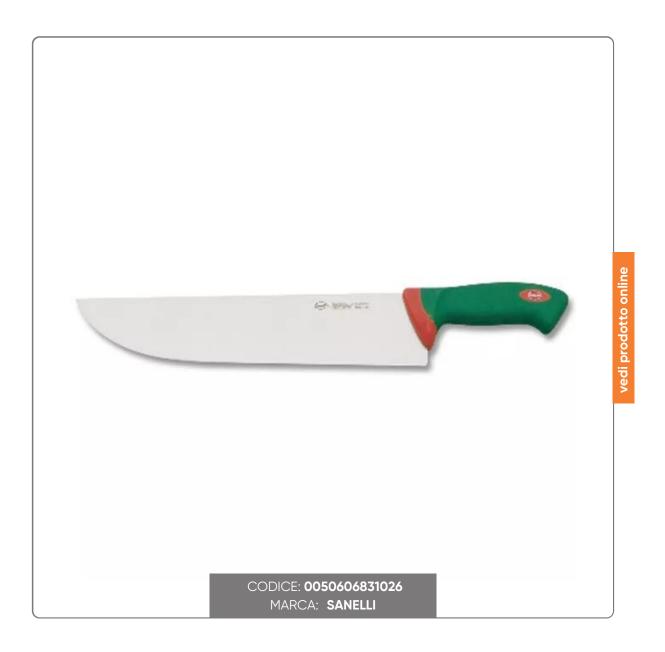

### **SANELLI SLICING KNIFE STEEL BLADE cm.33**

SANELLI PROFESSIONAL KNIFE SLICING MODEL PREMANA LINE STEEL BLADE cm.33x5,5 WITH ERGONOMIC NON-SLIP HANDLE COLOR GREEN