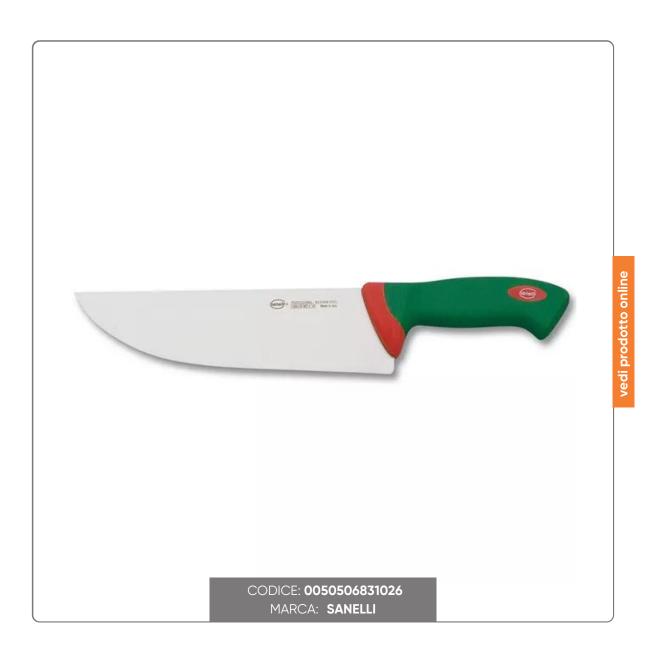

### SANELLI SLICING KNIFE STEEL BLADE cm.24

SANELLI PROFESSIONAL KNIFE SLICING MODEL PREMANA LINE 24x6 cm. STEEL BLADE WITH ERGONOMIC NON-SLIP GREEN COLOR HANDLE

### LAMA

- High hardness (54-56 HRC)
- Good flexibility
- High cutting power
- Long thread life
- Wire shape especially designed for professional use
- Excellent ease of resharpening

- The convex shape of the blade guarantees effective support when considerable effort is required by the user.

- No chipping occurs

### HANDLE

- Exclusive ergonomic design of the handle, the result of particular studies carried out at qualified research institutes and validated by computerized experimental tests

- The ergonomic shape guarantees a significant reduction in user fatigue

- The non-slip handle with a soft but slightly rough surface allows for greater safety in use

- The material used is non-toxic and complies with European regulations
- Resistant to sudden changes in temperature (-40°C+150°C), corrosive agents and detergents
- Dishwasher safe and sterilizable, in order to guarantee absolute hygiene
- The green color of the handle allows you to immediately identify the position of the knife on the workbench for greater safety