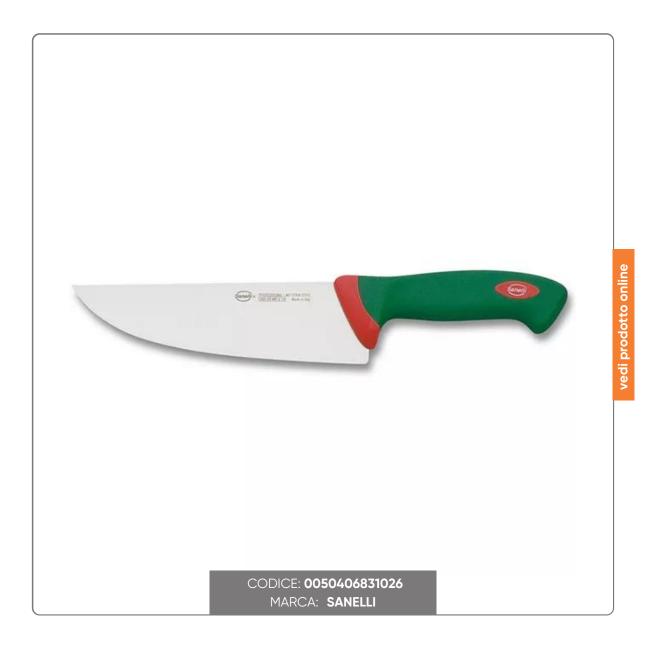

### SANELLI SLICING KNIFE STEEL BLADE cm.20

SANELLI PROFESSIONAL KNIFE SLICING MODEL PREMANA LINE 20x5.5 cm. STEEL BLADE WITH ERGONOMIC NON-SLIP HANDLE COLOR GREEN