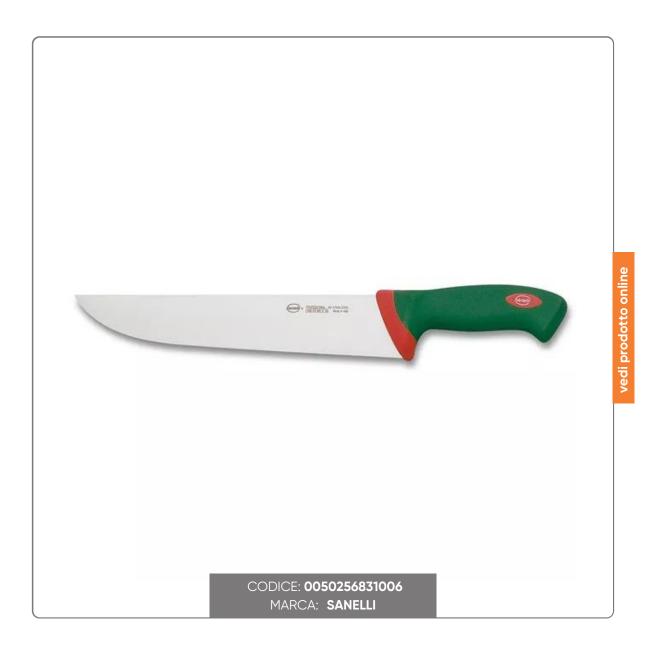

# SANELLI SLAUGHTERHOUSE FRENCH KNIFE STEEL BLADE cm.27

SANELLI PROFESSIONAL KNIFE FRENCH SLAUGHTER MODEL PREMANA LINE STEEL BLADE 27x4.8 cm WITH ERGONOMIC NON-SLIP GREEN COLOR HANDLE