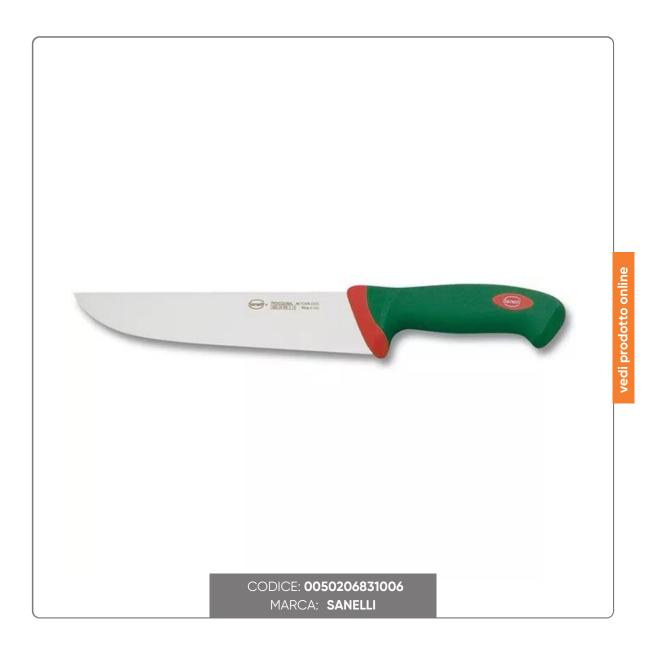

# SANELLI SLAUGHTERHOUSE FRENCH KNIFE STEEL BLADE cm.22

SANELLI PROFESSIONAL KNIFE FRENCH SLAUGHTERHOUSE MODEL PREMANA LINE 22x4.3 cm. STEEL BLADE WITH ERGONOMIC NON-SLIP GREEN COLOR HANDLE

### LAMA

- High hardness (54-56 HRC)
- Good flexibility
- High cutting power
- Long thread life
- Wire shape especially designed for professional use
- Excellent ease of resharpening

- The convex shape of the blade guarantees effective support when considerable effort is required by the user.

### HANDLE

- Exclusive ergonomic design of the handle, the result of particular studies carried out at qualified research institutes and validated by computerized experimental tests

- The ergonomic shape guarantees a significant reduction in user fatigue

- The non-slip handle with a soft but slightly rough surface allows for greater safety in use

- The material used is non-toxic and complies with European regulations
- Resistant to sudden changes in temperature (-40°C+150°C), corrosive agents and detergents
- Dishwasher safe and sterilizable, in order to guarantee absolute hygiene
- The green color of the handle allows you to immediately identify the position of the knife on the workbench for greater safety