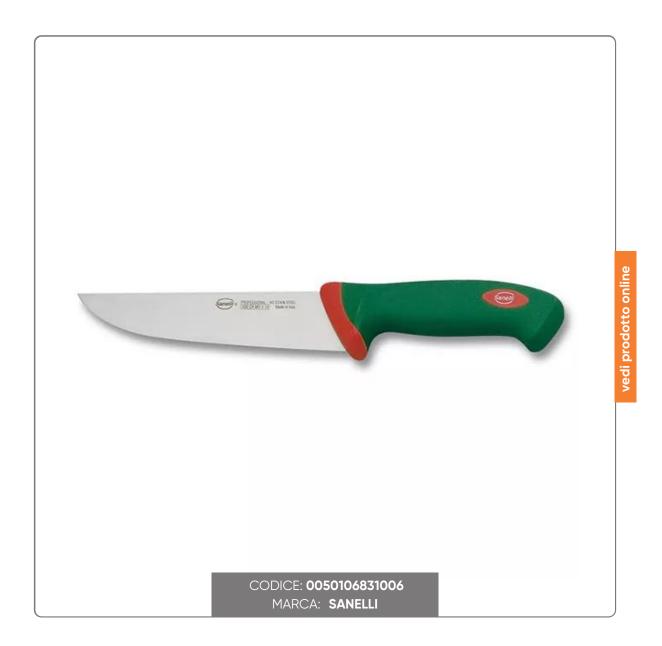

# SANELLI SLAUGHTERHOUSE FRENCH KNIFE STEEL BLADE cm.18

SANELLI PROFESSIONAL KNIFE FRENCH SLAUGHTERHOUSE MODEL PREMANA LINE 18x3.7 cm. STEEL BLADE WITH ERGONOMIC NON-SLIP GREEN COLOR HANDLE