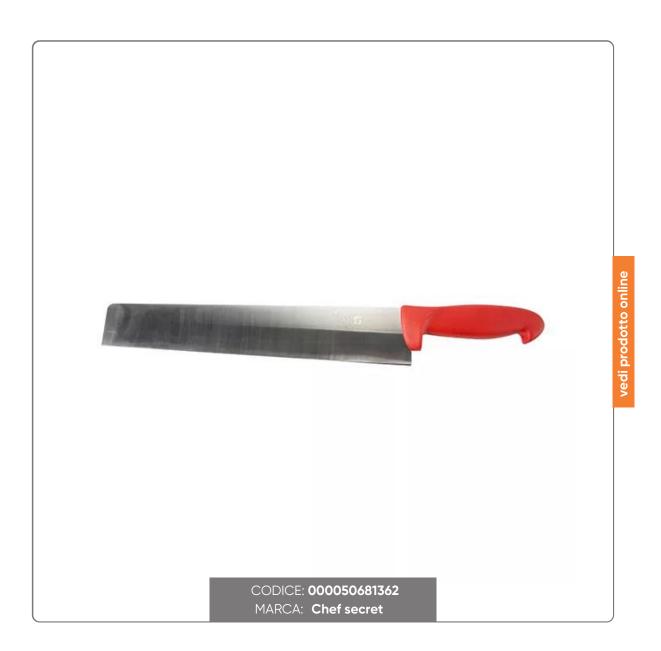

### SENO&SENO KNIFE STEEL BLADE cm.34 net price

CHEF'S SECRET LINE CHEF'S SECRET PROFESSIONAL SENO&SENO KNIFE STEEL BLADE cm.34x6 WITH RED HANDLE

### LAMA

- High quality stainless steel specifically designed for professional use.

- The steel (X45CrMoV15) contains the ideal ratio between Carbon (hardness, wear resistance, sharpness retention) Chromium (corrosion resistance and ease of cleaning) Molybdenum (acid and corrosion resistance)

- Tempered blade (heat treatment) gives flexibility, strengthens the blade, eliminates internal tensions and possible weaknesses

- High hardness

- Finished manually

### HANDLE

- Ergonomic design that guarantees a significant reduction in user fatigue

- Made of polypropylene and rubber, it is non-porous and non-slip even when wet

- Dishwasher safe and sterilizable, in order to guarantee absolute hygiene

- The color of the handle allows you to immediately identify the position of the knife on the workbench for greater safety